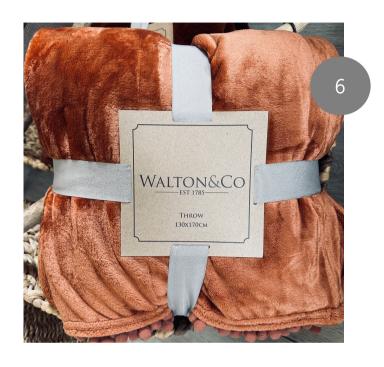

The colours and scents of a new season are always to be recognised and we have plenty to choose from that will be ideal for your home or a gift for someone special. Our 'Pumpkin Spice' cushion and throw will add some luxury to a living area in your home. We've recently welcomed the Pott candle range - the unique range has a stunning scent collection, our favourite is 'Jardin'- wait until you smell them! They're also refillable so once you're out, (which is likely to be fast) you can pop in and get the refill – easy! Our popular 'Star' tops have arrived back in-store too, they are very popular and are likely to go fast, so don't wait too long. We also have an abundance of floral stems that will add some colour to your home – checkout the Fig and Olive Hydrangea and Flock Thistle. Finally, we have fallen in love with the 'Cosy Cottage' range we have; with so many styles and sizes that boast so much character.

## Here Goes...

6. Pumpkin Throw £30 | 7. Star Range from £6.95 | 8. Pumpkin Cushion £16.95 | 9.Fig & Olive Hydrangea Stem £11.50 | 10. The collection all available in-store

A piece of **CARDHU** in everyone's home.
This Autumn x