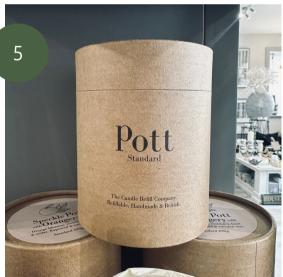

The colours and scents of a new season are always to be recognised and we have plenty to choose from that will be ideal for your home or a gift for someone special. Our 'Pumpkin Spice' cushion and throw will add some luxury to a living area in your home. We've recently welcomed the Pott candle range - the unique range has a stunning scent collection, our favourite is 'Jardin'- wait until you smell them! They're also refillable so once you're out, (which is likely to be fast) you can pop in and get the refill – easy! Our popular 'Star' tops have arrived back in-store too, they are very popular and are likely to go fast, so don't wait too long. We also have an abundance of floral stems that will add some colour to your home – checkout the Fig and Olive Hydrangea and Flock Thistle. Finally, we have fallen in love with the 'Cosy Cottage' range we have; with so many styles and sizes that boast so much character.

1. Cosy Cottages from £14.95 | 2. STAR Top from £40 | 3. Thistle Flock Stem £8.95 | 4. LED Mini-House £12.50 | 5. Pott Refillable Candle Collection from £15