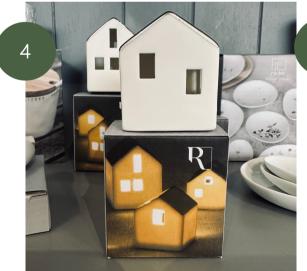

1. Cosy Cottages from £14.95 | 2. STAR Top from £40 | 3. Thistle Flock Stem £8.95 | 4. LED Mini-House £12.50 | 5. Pott Refillable Candle Collection from £15