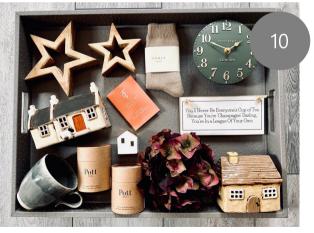

The colours and scents of a new season are always to be recognised and we have plenty to choose from that will be ideal for your home or a gift for someone special. Our 'Pumpkin Spice' cushion and throw will add some luxury to a living area in your home. We've recently welcomed the Pott candle range - the unique range has a stunning scent collection, our favourite is 'Jardin'- wait until you smell them! They're also refillable so once you're out, (which is likely to be fast) you can pop in and get the refill – easy! Our popular 'Star' tops have arrived back in-store too, they are very popular and are likely to go fast, so don't wait too long. We also have an abundance of floral stems that will add some colour to your home – checkout the Fig and Olive Hydrangea and Flock Thistle. Finally, we have fallen in love with the 'Cosy Cottage' range we have; with so many styles and sizes that boast so much character.

1. Cosy Cottages from £14.95 | 2. STAR Top from £40 | 3. Thistle Flock Stem £8.95 | 4. LED Mini-House £12.50 | 5. Pott Refillable Candle Collection from £15

## Here Goes...

6. Pumpkin Throw £30 | 7. Star Range from £6.95 | 8. Pumpkin Cushion £16.95 | 9.Fig & Olive Hydrangea Stem £11.50 | 10. The collection all available in-store

A piece of **CARDHU** in everyone's home.
This Autumn x