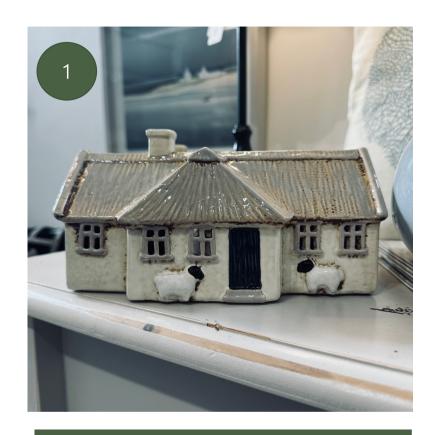

The colours and scents of a new season are always to be recognised and we have plenty to choose from that will be ideal for your home or a gift for someone special. Our 'Pumpkin Spice' cushion and throw will add some luxury to a living area in your home. We've recently welcomed the Pott candle range - the unique range has a stunning scent collection, our favourite is 'Jardin'- wait until you smell them! They're also refillable so once you're out, (which is likely to be fast) you can pop in and get the refill – easy! Our popular 'Star' tops have arrived back in-store too, they are very popular and are likely to go fast, so don't wait too long. We also have an abundance of floral stems that will add some colour to your home – checkout the Fig and Olive Hydrangea and Flock Thistle. Finally, we have fallen in love with the 'Cosy Cottage' range we have; with so many styles and sizes that boast so much character.

1. Cosy Cottages from £14.95 | 2. STAR Top from £40 | 3. Thistle Flock Stem £8.95 | 4. LED Mini-House £12.50 | 5. Pott Refillable Candle Collection from £15