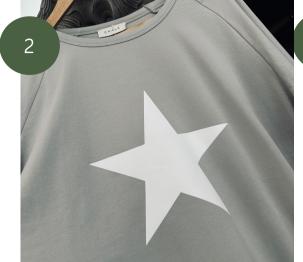

The colours and scents of a new season are always to be recognised and we have plenty to choose from that will be ideal for your home or a gift for someone special. Our 'Pumpkin Spice' cushion and throw will add some luxury to a living area in your home. We've recently welcomed the Pott candle range - the unique range has a stunning scent collection, our favourite is 'Jardin'- wait until you smell them! They're also refillable so once you're out, (which is likely to be fast) you can pop in and get the refill – easy! Our popular 'Star' tops have arrived back in-store too, they are very popular and are likely to go fast, so don't wait too long. We also have an abundance of floral stems that will add some colour to your home – checkout the Fig and Olive Hydrangea and Flock Thistle. Finally, we have fallen in love with the 'Cosy Cottage' range we have; with so many styles and sizes that boast so much character.

1. Cosy Cottages from £14.95 | 2. STAR Top from £40 | 3. Thistle Flock Stem £8.95 | 4. LED Mini-House £12.50 | 5. Pott Refillable Candle Collection from £15